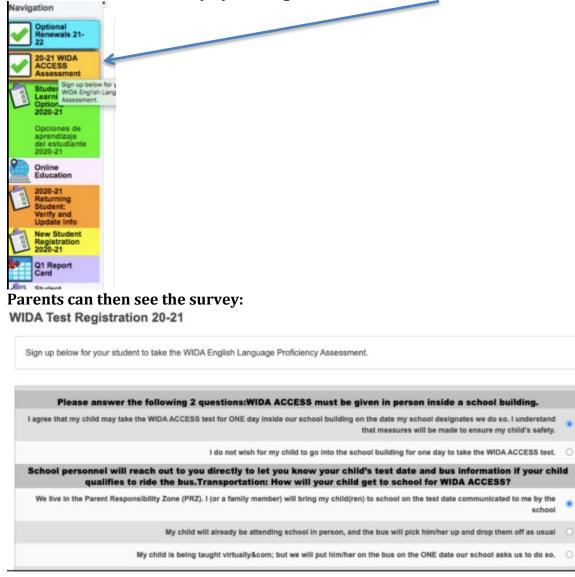

Parents will find the survey by clicking on the left side tab called "WIDA ACCESS"